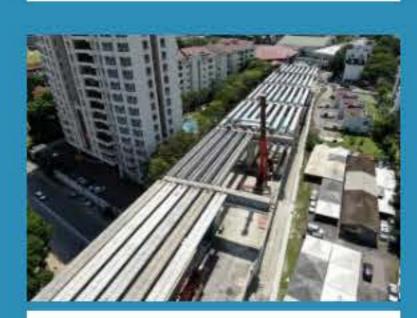

# Appended below is a list of projects that involved the use of our cranes:

- DUKE2 & DUKE3 Highway, Kuala Lumpur
- LRT1 & LTR2, Selangor
- KLIA1 & KLIA2
- DASH (Damansara Shah Alam Elevated Expressway)
- TRX (Tun Razak Exchange), Kuala Lumpur
- Petronas, Kerteh, Terengganu
- · LHoist Vertical Kiln Lime Plant, Tapah, Perak
- SUKE Highway, Selangor
- IKEA, Cheras
- · Bukit Jalil National Stadium
- Oil & Gas, Pengkalan Johor
- BASF Petronas Chemical SB, Gebeng
- · First Solar, Kulim Hi-tech Park
- Kota Tinggi Desaru Highway
- Refinery and Petrochemical Integrated Development (RAPID PENGERANG)
- Pedestrian Bridge -AZRB AKLEH

# MRT1 & MRT2, Selangor

- · Petronas refinery, Melaka

- Jimah Power Plant, Lukut

- KTM electrified double track
- MEX Highway

## Infinity Crane - Projects Gallery

River of Live

Heavy Lifting

Dismantle Tower Crane

**Bridge Lifting** 

Beam Launching

DUKE2 & DUKE3 Highway, Kuala Lumpur

MRT1 & MRT2, Selangor