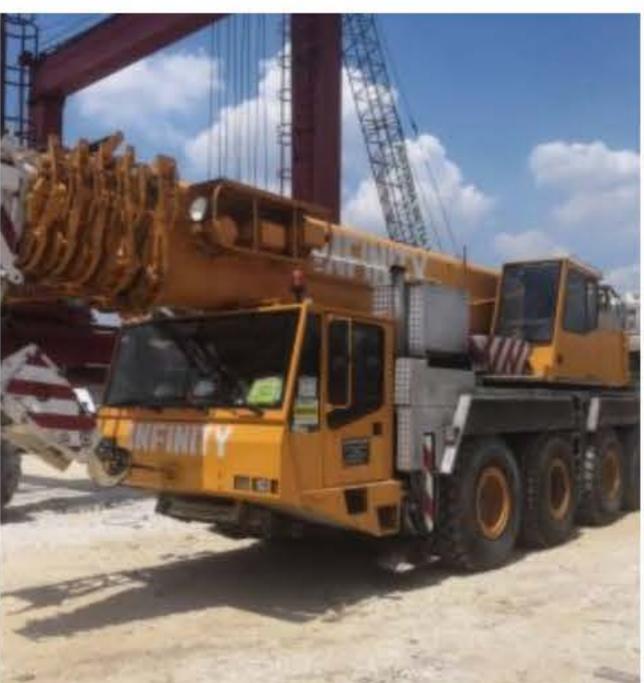

# These are the types of cranes we have at present:

80T All Terrain Crane

### **Mobile Crane**

80Ton

160Ton 300Ton 360Ton

400Ton

700Ton

250T Crawler Crane