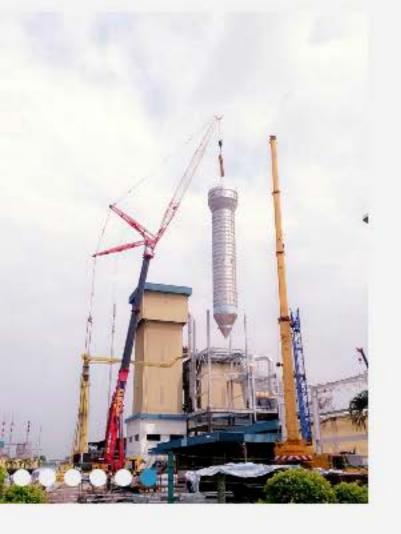

# Appended below is a list of projects that involved the use of our cranes:

- DUKE2 & DUKE3 Highway, Kuala Lumpur
- LRT1 & LTR2, Selangor
- KLIA1 & KLIA2
- DASH (Damansara Shah Alam Elevated Expressway)
- TRX (Tun Razak Exchange), Kuala Lumpur
- Petronas, Kerteh, Terengganu
- · LHoist Vertical Kiln Lime Plant, Tapah, Perak
- SUKE Highway, Selangor
- IKEA, Cheras
- · Bukit Jalil National Stadium
- Oil & Gas, Pengkalan Johor
- BASF Petronas Chemical SB, Gebeng
- · First Solar, Kulim Hi-tech Park
- Kota Tinggi Desaru Highway
- Refinery and Petrochemical Integrated Development (RAPID PENGERANG)
- Pedestrian Bridge -AZRB AKLEH

## Infinity Crane - Projects Gallery

River of Live

Heavy Lifting

Dismantle Tower Crane

**Bridge Lifting** 

Beam Launching

DUKE2 & DUKE3 Highway, Kuala Lumpur

MRT1 & MRT2, Selangor