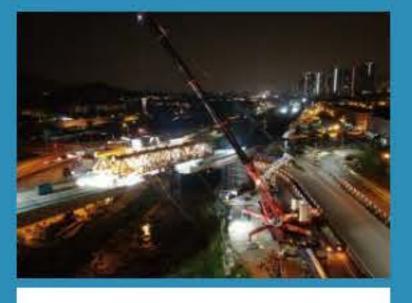

# Appended below is a list of projects that involved the use of our cranes:

- DUKE2 & DUKE3 Highway, Kuala Lumpur
- LRT1 & LTR2, Selangor
- KLIA1 & KLIA2
- DASH (Damansara Shah Alam Elevated Expressway)
- TRX (Tun Razak Exchange), Kuala Lumpur
- Petronas, Kerteh, Terengganu
- · LHoist Vertical Kiln Lime Plant, Tapah, Perak
- SUKE Highway, Selangor
- IKEA, Cheras
- · Bukit Jalil National Stadium
- Oil & Gas, Pengkalan Johor
- BASF Petronas Chemical SB, Gebeng
- · First Solar, Kulim Hi-tech Park
- Kota Tinggi Desaru Highway
- Refinery and Petrochemical Integrated Development (RAPID PENGERANG)
- Pedestrian Bridge -AZRB AKLEH

## Infinity Crane - Projects Gallery

River of Live

Heavy Lifting

Dismantle Tower Crane

**Bridge Lifting** 

Beam Launching

DUKE2 & DUKE3 Highway, Kuala Lumpur

MRT1 & MRT2, Selangor