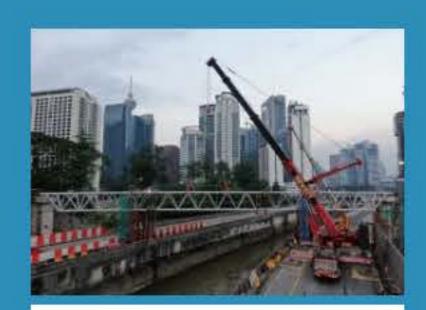

# Appended below is a list of projects that involved the use of our cranes:

- DUKE2 & DUKE3 Highway, Kuala Lumpur
- LRT1 & LTR2, Selangor
- KLIA1 & KLIA2
- DASH (Damansara Shah Alam Elevated Expressway)
- TRX (Tun Razak Exchange), Kuala Lumpur
- Petronas, Kerteh, Terengganu
- · LHoist Vertical Kiln Lime Plant, Tapah, Perak
- SUKE Highway, Selangor
- IKEA, Cheras
- · Bukit Jalil National Stadium
- Oil & Gas, Pengkalan Johor
- BASF Petronas Chemical SB, Gebeng
- · First Solar, Kulim Hi-tech Park
- Kota Tinggi Desaru Highway
- Refinery and Petrochemical Integrated Development (RAPID PENGERANG)
- Pedestrian Bridge -AZRB AKLEH

## Infinity Crane - Projects Gallery

River of Live

Heavy Lifting

Dismantle Tower Crane

**Bridge Lifting** 

Beam Launching

DUKE2 & DUKE3 Highway, Kuala Lumpur

MRT1 & MRT2, Selangor