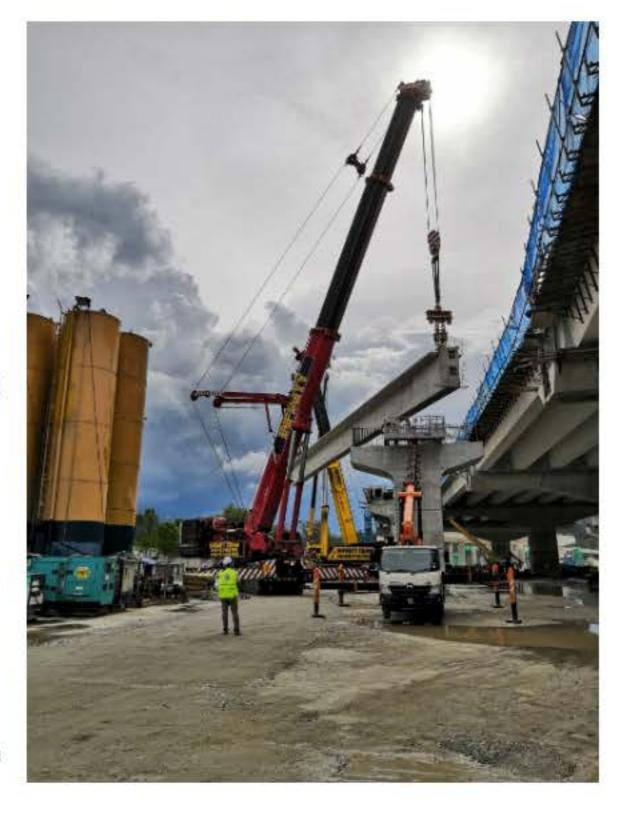

# Appended below is a list of projects that involved the use of our cranes:

- DUKE2 & DUKE3 Highway, Kuala Lumpur
- LRT1 & LTR2, Selangor
- KLIA1 & KLIA2
- DASH (Damansara Shah Alam Elevated Expressway)
- TRX (Tun Razak Exchange), Kuala Lumpur
- Petronas, Kerteh, Terengganu
- · LHoist Vertical Kiln Lime Plant, Tapah, Perak
- SUKE Highway, Selangor
- IKEA, Cheras
- · Bukit Jalil National Stadium
- Oil & Gas, Pengkalan Johor
- BASF Petronas Chemical SB, Gebeng
- · First Solar, Kulim Hi-tech Park
- Kota Tinggi Desaru Highway
- Refinery and Petrochemical Integrated Development (RAPID PENGERANG)
- Pedestrian Bridge -AZRB AKLEH

DASH (Damansara - Shah Alam Elevated Expressway)

Pedestrian Bridge -AZRB AKLEH